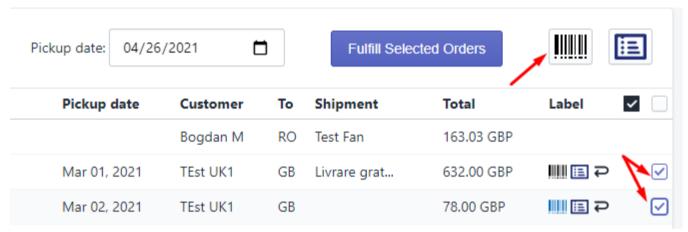

- 2. In batches, from the Manage Shipments page, for up to 50 orders at a time click on the Manage Shipments button, select the orders you want to create labels for, then click on the **Fulfill selected orders** button.
- 3. Automatically, immediately after an order is created this can be configured from the **Automation** section in the app's options page check the Automatic fulfilment checkbox.

The checkboxes for printing are on the right side of the list:

The checkboxes on the right side of the list appear only after the tracking numbers are created. Labels can also be printed from DHL's web portal. Access to DHL web account requires a different set of credentials. Please contact your account manager to get access.