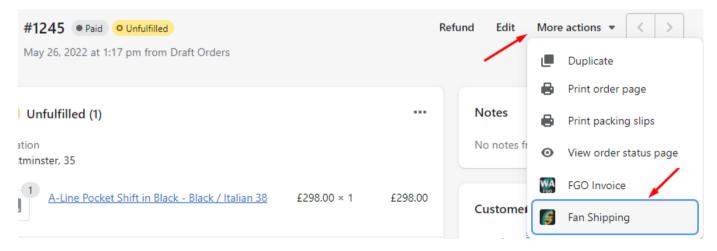

There are three ways of doing this:

1. Manually, from the *Fulfillment details page*, for one order - to get to this page, from the order's details page (Shopify admin) go to the *More actions* dropdown and select the *Fan Shipping* menu