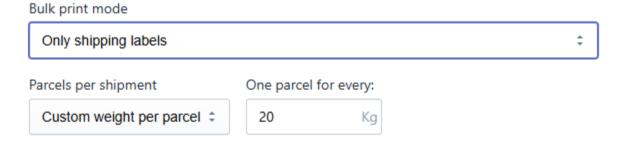

#### Print labels and packing slips

The app allows to bulk print only the shipping labels or shipping labels together with the packing slip for an order.

Use this option to select the *Bulk print mode*: