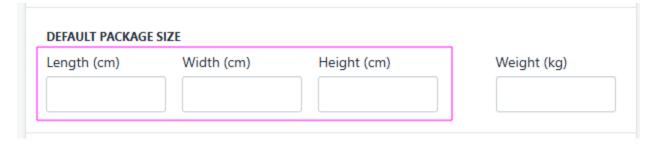

#### Default Package (box) size

DHL requires the package length, width and height. These have to be entered in the app's options: