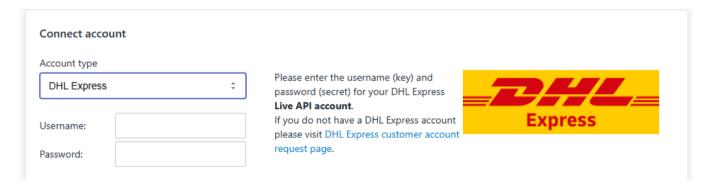

#### **DHL** credentials

After you install the app, you will need to enter the DHL Express API credentials (username and password), to connect the app to your DHL Express account.

Select the type of account (DHL Express), enter the client id and client secret, then click the "Connect to DHL Express" button.

If you do not have a DHL Express account please visit <u>DHL Express customer account request page</u>.