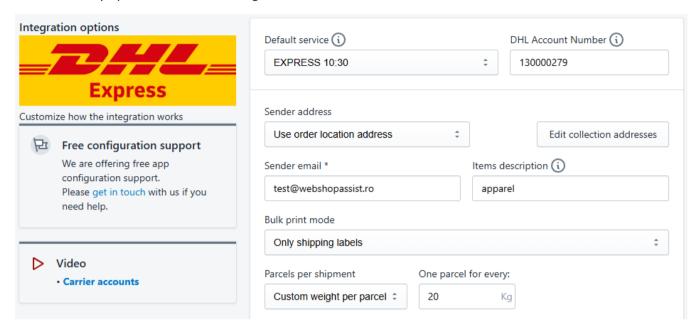

## Mandatory configuration options

After you connect the app to your DHL Express account, the app's options page will be displayed.

The mandatory options are the following:

#### Default service

This is the service type that will be used for new shipments, if there is no match in the Shipping method mapping.

#### **DHL Account Number**

This is your account number provided by DHL

#### Sender address

The app can use an address you define (see *Edit collection addresses* button) or the address of the location assigned to each order.

You need to select which address you want the app to use as "sender address".

#### Sender email

DHL requires also a sender email. Please enter it in the Sender email field.